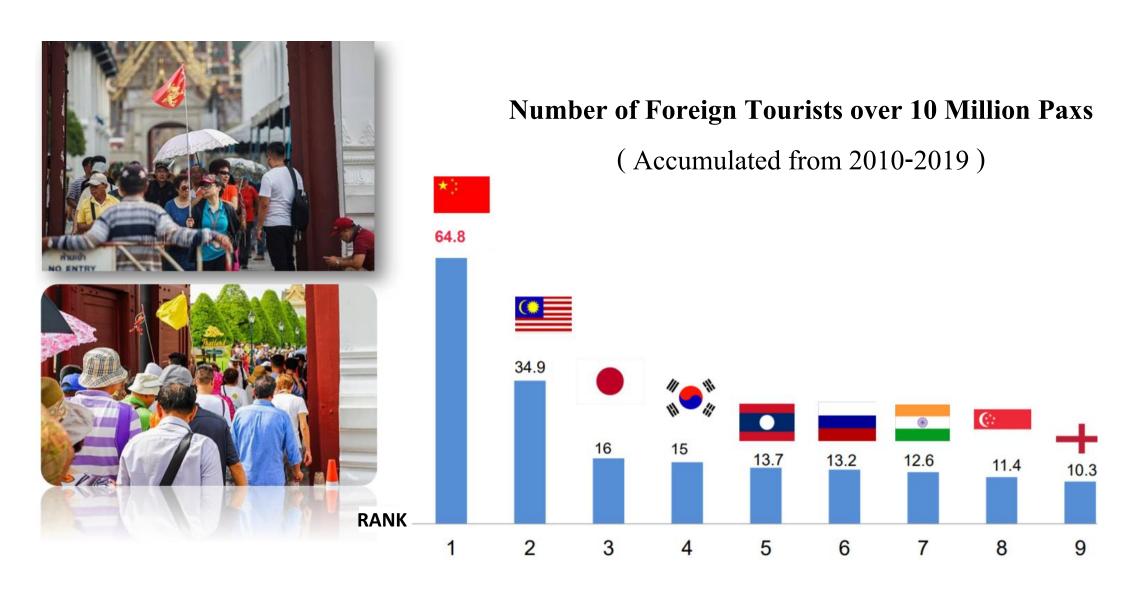

### **Thailand Tourism Revenue 2010-2019**

**2010** 

0.99 Trillion Baht

**Foreign Tourists** 

15.9 Million Pax

0.59 Trillion Baht

**Thai Tourists** 

101 Million Trip

**0.40** Trillion Baht

x 3

**Foreign Tourists** 

39.8 Million Pax

1.93 Trillion Baht

**Thai Tourists** 

166 Million Trip

1.08 Trillion Baht

2019

3.01

**Trillion Baht** 

21.8% of GDP

4.4 Million

**Workforces** 