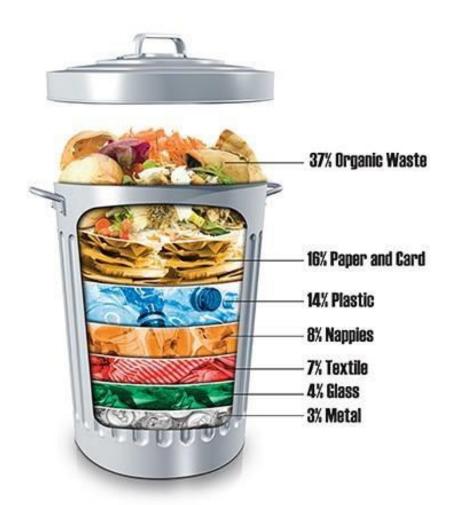

# Moving forward with BCG

Global Sustainability & Social Impact

#### Thanate Vorasaran

16 November 2020 at Shangri-La Hotel, Bangkok

### **Thailand Tourism Revenue 2010-2019**

**2010** 

0.99 Trillion Baht

**Foreign Tourists** 

15.9 Million Pax

0.59 Trillion Baht

**Thai Tourists** 

101 Million Trip

**0.40** Trillion Baht

x 3

**Foreign Tourists** 

39.8 Million Pax

1.93 Trillion Baht

**Thai Tourists** 

166 Million Trip

1.08 Trillion Baht

2019

3.01

**Trillion Baht** 

21.8% of GDP

4.4 Million

**Workforces** 



























## TOP POSTS Wat Suan Dok



Follow

...











368 likes









| lealth Health      |        | ntinuum       | Optimal State<br>Of Well-being |           |
|--------------------|--------|---------------|--------------------------------|-----------|
| Medical Para       | digm   | Wellness      | Paradigm                       |           |
| Feel better        |        |               | Thrive                         | Mode      |
| Treat & cure illne | ess    | Maintain & im | prove health                   | อารมณ์    |
| Corrective         | 001001 |               | Preventive                     |           |
| Episodic           |        |               | Holistic                       | มิความสุ  |
| Clinical-responsil | oility | Individual    | responsibility