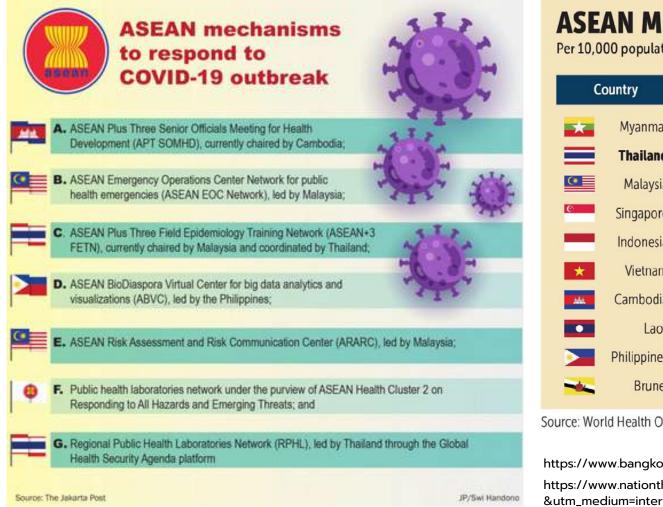

### **ASEAN MEDICAL RESOURCES**

Per 10,000 population, based on latest available statistics

| ★Myanmar6.89Thailand8.121Malaysia15.319Singapore2324Indonesia4.312★Vietnam8.3Cambodia19▲Cambodia19▲Alaysia10▲Nalaysia10★Netroin▲Alaysia▲Alaysia▲Alaysia▲Alaysia▲Alaysia▲Alaysia▲Alaysia▲Alaysia▲Alaysia▲Alaysia▲Alaysia▲Alaysia▲Alaysia▲Alaysia▲Alaysia▲Alaysia▲Alaysia▲Alaysia▲Alaysia▲Alaysia▲Alaysia▲Alaysia▲Alaysia▲Alaysia▲Alaysia▲Alaysia▲Alaysia▲Alaysia▲Alaysia▲Alaysia▲Alaysia▲Alaysia▲Alaysia▲Alaysia▲Alaysia▲Alaysia▲Alaysia▲Alaysia▲Alaysia▲Alaysia▲Alaysia▲Alaysia▲Alaysia▲                                                                                                                                                                                                                                                                                                                                                                                                                                                                                                                                                                                                                                                                                                                                                                                                                                                                                                                                                                                                                                                                                                                                                                                                                                                                                                                                                                                                                                                                                                                                                                                                             | Country  |          | Medical doctors |     | Hospital beds |    |
|------------------------------------------------------------------------------------------------------------------------------------------------------------------------------------------------------------------------------------------------------------------------------------------------------------------------------------------------------------------------------------------------------------------------------------------------------------------------------------------------------------------------------------------------------------------------------------------------------------------------------------------------------------------------------------------------------------------------------------------------------------------------------------------------------------------------------------------------------------------------------------------------------------------------------------------------------------------------------------------------------------------------------------------------------------------------------------------------------------------------------------------------------------------------------------------------------------------------------------------------------------------------------------------------------------------------------------------------------------------------------------------------------------------------------------------------------------------------------------------------------------------------------------------------------------------------------------------------------------------------------------------------------------------------------------------------------------------------------------------------------------------------------------------------------------------------------------------------------------------------------------------------------------------------------------------------------------------------------------------------------------------------------------------------------------------------------------------------------|----------|----------|-----------------|-----|---------------|----|
| Malaysia15.3Singapore23Indonesia4.3Malaysia1Indonesia4.3Vietnam8.3Cambodia19Laos3.7Philippines6                                                                                                                                                                                                                                                                                                                                                                                                                                                                                                                                                                                                                                                                                                                                                                                                                                                                                                                                                                                                                                                                                                                                                                                                                                                                                                                                                                                                                                                                                                                                                                                                                                                                                                                                                                                                                                                                                                                                                                                                      | × M      | lyanmar  | (               | 5.8 |               | 9  |
| Singapore2324Indonesia4.312★Vietnam8.326▲Cambodia1.98▲Laos3.715▶Philippines65                                                                                                                                                                                                                                                                                                                                                                                                                                                                                                                                                                                                                                                                                                                                                                                                                                                                                                                                                                                                                                                                                                                                                                                                                                                                                                                                                                                                                                                                                                                                                                                                                                                                                                                                                                                                                                                                                                                                                                                                                        | <b>T</b> | hailand  | ٤               | 3.1 |               | 21 |
| Singapore2324Indonesia4.312XVietnam8.326Cambodia1.98Laos3.715Philippines65                                                                                                                                                                                                                                                                                                                                                                                                                                                                                                                                                                                                                                                                                                                                                                                                                                                                                                                                                                                                                                                                                                                                                                                                                                                                                                                                                                                                                                                                                                                                                                                                                                                                                                                                                                                                                                                                                                                                                                                                                           |          | Malaysia | 15              | 5.3 |               | 19 |
| Indonesia     Image: August and August a | Sir      | ngapore  |                 | 23  |               | 24 |
| Cambodia1.9Laos3.7Philippines6                                                                                                                                                                                                                                                                                                                                                                                                                                                                                                                                                                                                                                                                                                                                                                                                                                                                                                                                                                                                                                                                                                                                                                                                                                                                                                                                                                                                                                                                                                                                                                                                                                                                                                                                                                                                                                                                                                                                                                                                                                                                       | ln       | donesia  | 2               | 4.3 |               | 12 |
| Laos 3.7 15<br>Philippines 6 5                                                                                                                                                                                                                                                                                                                                                                                                                                                                                                                                                                                                                                                                                                                                                                                                                                                                                                                                                                                                                                                                                                                                                                                                                                                                                                                                                                                                                                                                                                                                                                                                                                                                                                                                                                                                                                                                                                                                                                                                                                                                       | *        | /ietnam  | ٤               | 8.3 |               | 26 |
| Philippines 6 5                                                                                                                                                                                                                                                                                                                                                                                                                                                                                                                                                                                                                                                                                                                                                                                                                                                                                                                                                                                                                                                                                                                                                                                                                                                                                                                                                                                                                                                                                                                                                                                                                                                                                                                                                                                                                                                                                                                                                                                                                                                                                      | Ca       | mbodia   |                 | 1.9 |               | 8  |
|                                                                                                                                                                                                                                                                                                                                                                                                                                                                                                                                                                                                                                                                                                                                                                                                                                                                                                                                                                                                                                                                                                                                                                                                                                                                                                                                                                                                                                                                                                                                                                                                                                                                                                                                                                                                                                                                                                                                                                                                                                                                                                      | •        | Laos     | :               | 3.7 |               | 15 |
| Brunei 16 27                                                                                                                                                                                                                                                                                                                                                                                                                                                                                                                                                                                                                                                                                                                                                                                                                                                                                                                                                                                                                                                                                                                                                                                                                                                                                                                                                                                                                                                                                                                                                                                                                                                                                                                                                                                                                                                                                                                                                                                                                                                                                         | Phi      | lippines |                 | 6   |               | 5  |
|                                                                                                                                                                                                                                                                                                                                                                                                                                                                                                                                                                                                                                                                                                                                                                                                                                                                                                                                                                                                                                                                                                                                                                                                                                                                                                                                                                                                                                                                                                                                                                                                                                                                                                                                                                                                                                                                                                                                                                                                                                                                                                      |          | Brunei   |                 | 16  |               | 27 |

Source: World Health Organization Global Health Observatory

**BKP**graphics

https://www.bangkokpost.com/world/1912228/covid-report-card https://www.nationthailand.com/news/30384381?utm\_source=homepage

&utm medium=internal referral