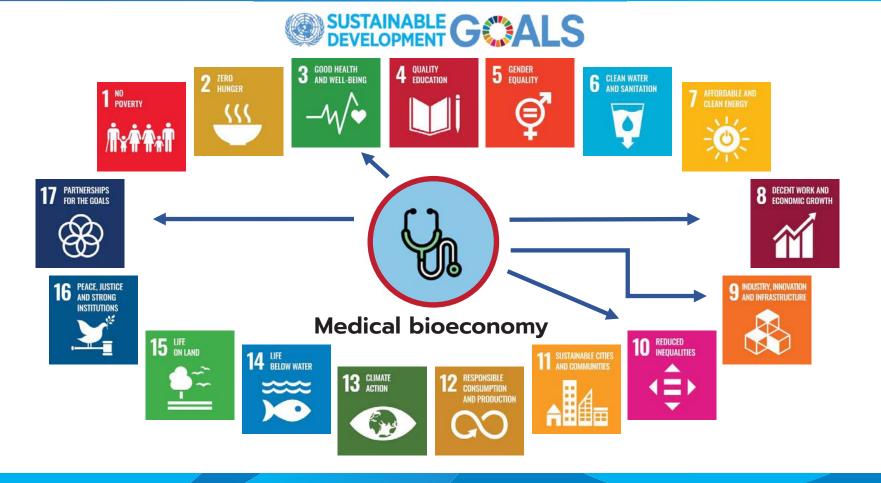

## Medical bioeconomy on

Increase Thailand's health sufficiency and reduce drugs and biologics import by research, development and production