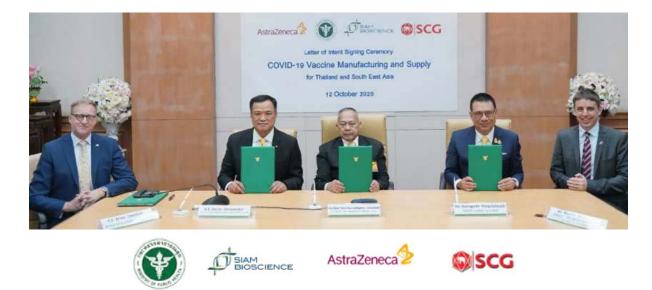

# PPP on COVID-19 Vaccine Manufacturing and supply for Thailand and SEASIA

The Ministry of Public Health, Siam Bioscience, SCG and British-Swedish biopharmaceutical company AstraZeneca signed a Letter of Intent on the manufacturing and supply of the University of Oxford's potential COVID-19 vaccine AZD1222.

https://scgnewschannel.com/th/scg-news/ministry-of-public-health-siam-bioscience-scg-and-astrazeneca-joining-hands-to-produce-the-covid-19-vaccine/