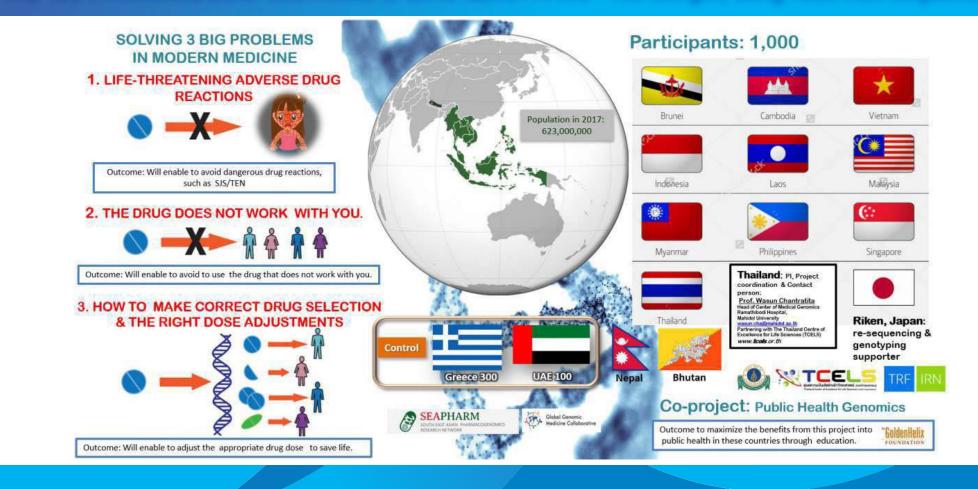

### RE-SEQUENCING PROJECT OF 1,500 SOUTHEAST ASIAN INDIVIDUALS USING THE 100 PHARMACOGENE-NGS PANEL & CNVs GENOTYPING + Full-Length, Long read HLA sequencing