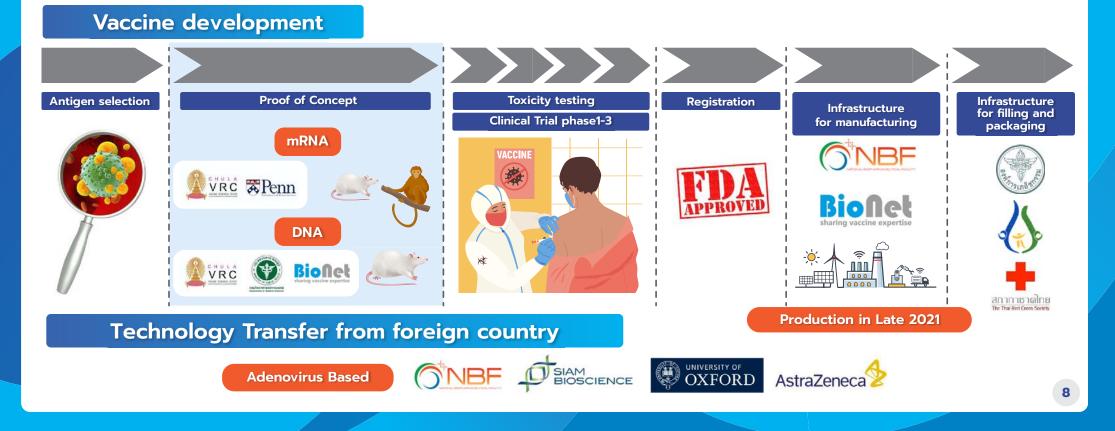

# Vaccine and infrastructure development for COVID-19

### Background

- COVID–19 affect on economics and public health
- Vaccine is the most efficiency way to control disease
- Domestic vaccine production will increase more opportunity of vaccine accessibility and better Thailand's health security than depending on imported vaccine only

### Impact

- Increase Thai people more opportunities to access COVID-19 vaccine
- reduce negative health and social impact
- Sustain health security on vaccine

## **COVID-19 development in Thailand**

# PPP on COVID-19 Vaccine Manufacturing and supply for Thailand and SEASIA

The Ministry of Public Health, Siam Bioscience, SCG and British-Swedish biopharmaceutical company AstraZeneca signed a Letter of Intent on the manufacturing and supply of the University of Oxford's potential COVID-19 vaccine AZD1222.