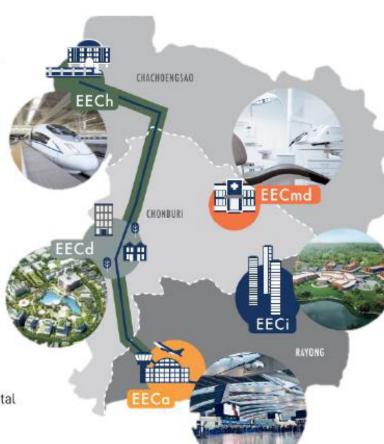

# **Promoted Zones for Targeted Industries**

### **EECh**

#### High-Speed Rail Ribbon Sprawl

- A High-Speed Railway
- The Transit-Oriented Development (TOD)
- · Location:
  - · Makkasan Station
  - · Si Racha Station

### **EECd**

#### Digital Park

- The future destination for digital global players and digital biz innovators
- Explore, develop, and acquire original digital technology for thriving digital business

### **EECmd**

#### Medical Hub

- Offer complete health care and medical services
- · Elevate Thailand's health service
- Equip the country for the expansion of aging population

# **EECi**

#### Innovation Platform

 Promote innovation and upgrade modern technology that will serve future business needs

## **EECa**

#### **Eastern Airport City**

- · Enhance business operations
- Provide a world-class exervione