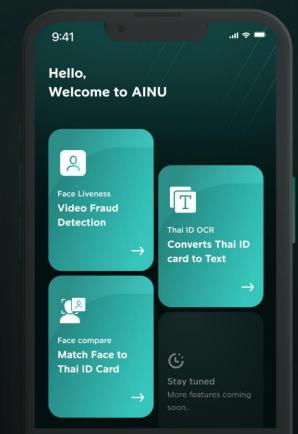

# Verification Solution

Experience the convenience of verifying users faster than ever before.

## **De-risking Digital Onboarding**

AINU

Tested by iBeta, and is compliant with ISO 30107-3

**I**mage

Paper Mask

Video replay

## **Liveness Detection AI**

- Photo
- Video replay
- Deep fake video
- Paper mask (2D)
- 3D mask