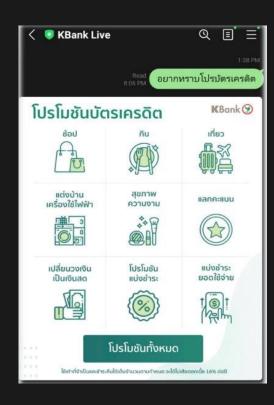

# Verification Solution

Experience the convenience of verifying users faster than ever before.