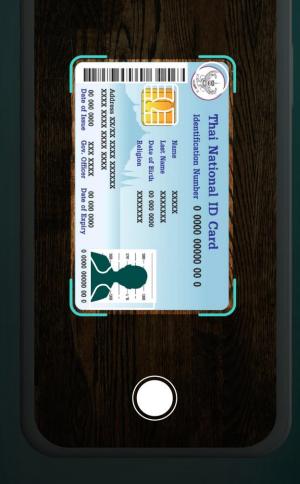

# Verification Solution

Experience the convenience of verifying users faster than ever before.

## **De-risking Digital Onboarding**

AINU

Tested by iBeta, and is compliant with ISO 30107-3

**I**mage

Paper Mask

Video replay

## **Liveness Detection AI**

- Photo
- Video replay
- Deep fake video
- Paper mask (2D)
- 3D mask