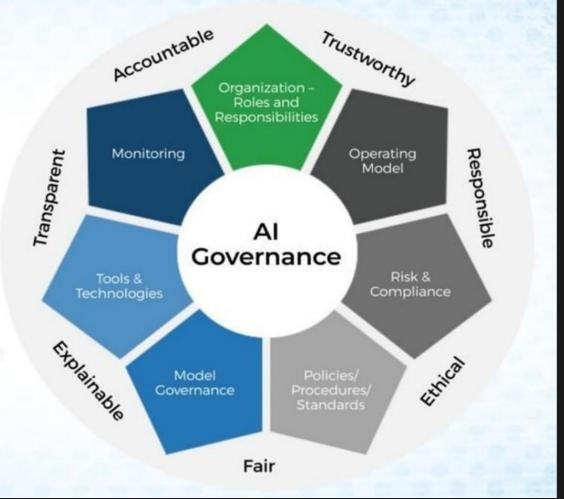

# Al Governance Framework: Example

## Al Governance Framework

#### Organization

Structure, roles, and responsibilities of the AI governance organization

#### **Operating Model**

How Al governance operates and works with other organizational structures to deliver value

#### Risk & Compliance

Alignment with corporate risk management and ensuring compliance with regulations and assessment frameworks

#### Policies/Procedures/Standards

Policies and procedures to support implementation of Al governance

#### Model Governance

Ensures accountability and traceability for AI/ML models

#### Tools & Technologies

Tools and technologies to support Al governance framework implementation

#### Monitoring

Monitoring compliance and risk of AI/ML systems/models in production