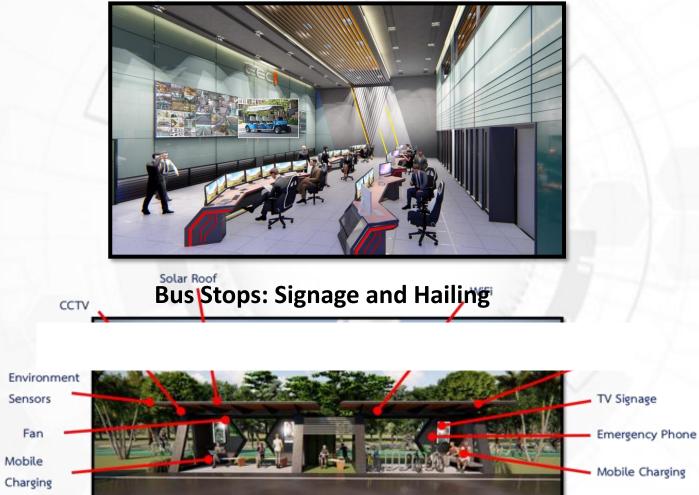

Technology – Sansiri T77 Sandbox



Golfcart AV Prototype – System Architecture





## Autonomous Driving Technology – Sansiri T77 Sandbox



Autonomous Golf Cart Field Test at T77 (Sansiri Gated Community)



### Autonomous Golf Cart – Field Test



Autonomous Golf Cart Field Test at Thailand Science Park (NSTDA Headquarter)



### Autonomous Golf Cart Testing – Lotus's Parking Lot





Autonomous Golf Cart Field Test at Lotus Shopping Center



10

### EECi – Modern Transports Ecosystem



11

### Living Lab at EECi – Autonomous Vehicle Testing



 Yellow Line; From Community Zone to PTT Intelligent Operating Center

- Distance **5 km** (One-way)
- 13 Bus Stops



### Living Lab at EECi – Supported Infrastructures

#### **Command Center: Monitoring and Supervising the AV operations**





## Digital Infrastructure at EECi – Virtual reality simulation (initiative)

Project: The Cooperation of Virtual Reality Simulation for Autonomous Vehicles in Taiwan and Thailand (NSTDA+NARLabs+DSS+EECi)

#### Drive in Virtual Environment



#### **Research** testbed





#### Local traffic scenarios













#### **Computer Simulation**



#### Laboratory Tests



#### **CAV** Proving Ground





14

and 1

### Physical / Digital Infrastructure at EECi – On-going Projects



## Autonomous Driving Technology – NSTDA Vision



### Jartuwat Rajruangrabin, PhD

jartuwat.raj@nstda.or.th

Thank you for your kind attention...