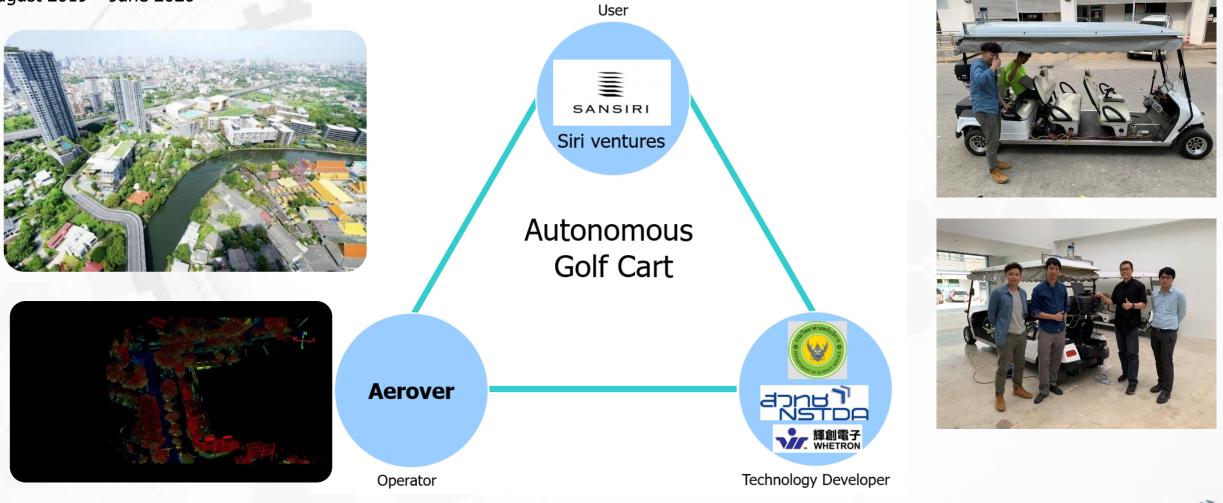

## Self-driving Feeder

Phase#1 Feasibility study of autonomous vehicle technology employed in closed areas

August 2019 – June 2020

and

### Future Modern Transport Activity – Autonomous Feeder Project

Phase#2 (March 2021 – December 2022)