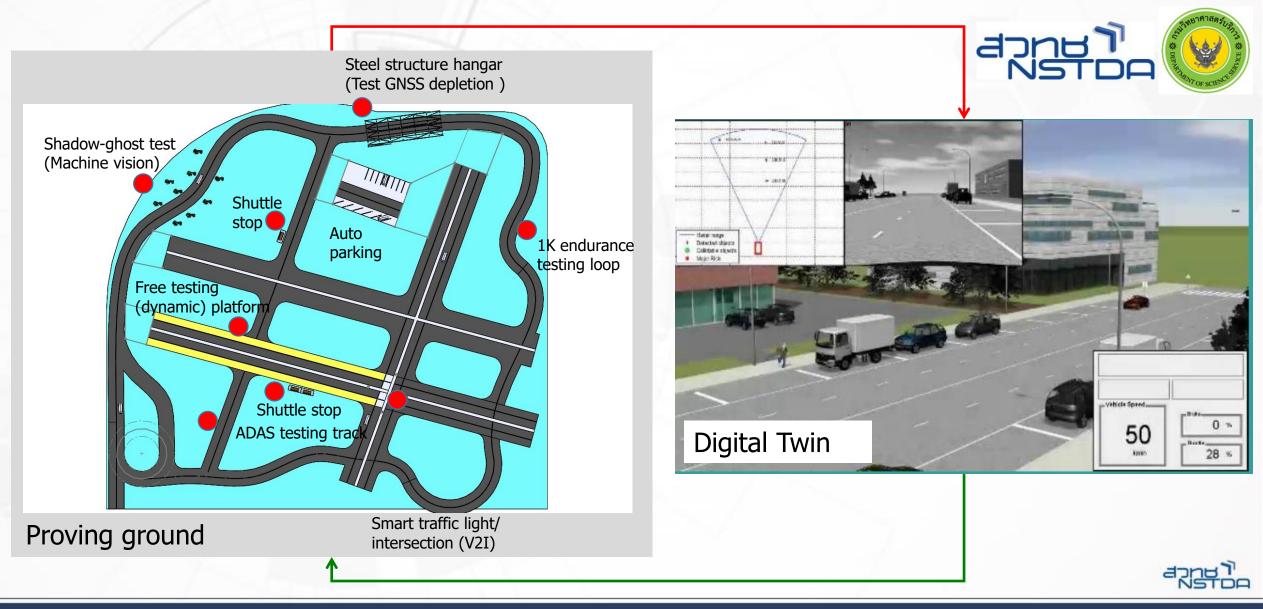

#### **CAV** Proving Ground

14

and 1

### Physical / Digital Infrastructure at EECi – On-going Projects