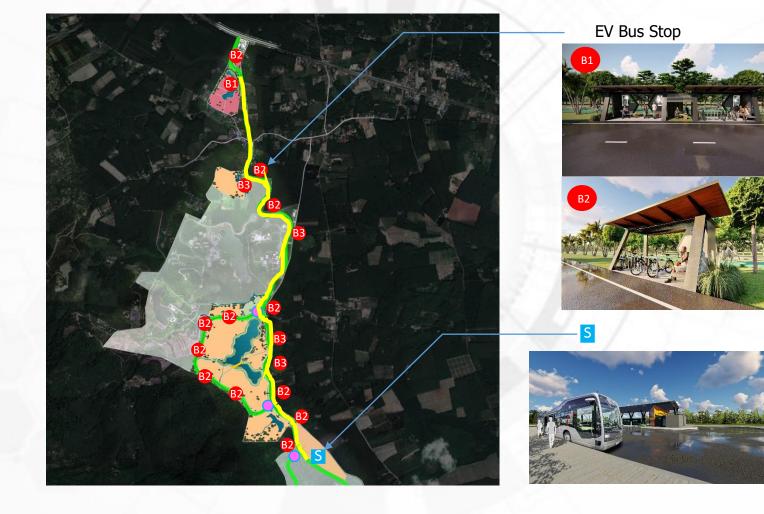

### Living Lab at EECi – Autonomous Vehicle Testing

 Yellow Line; From Community Zone to PTT Intelligent Operating Center

- Distance **5 km** (One-way)
- 13 Bus Stops