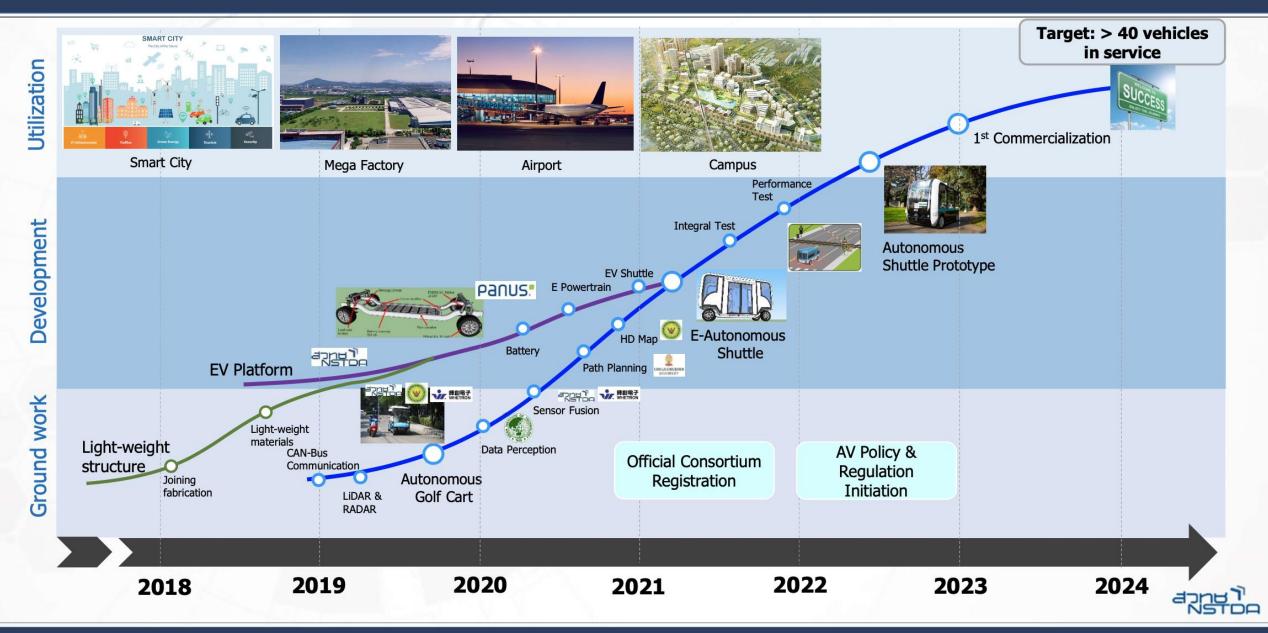

Vehicle Testing



 Yellow Line; From Community Zone to PTT Intelligent Operating Center

- Distance **5 km** (One-way)
- 13 Bus Stops



### Living Lab at EECi – Supported Infrastructures

#### **Command Center: Monitoring and Supervising the AV operations**





## Digital Infrastructure at EECi – Virtual reality simulation (initiative)

Project: The Cooperation of Virtual Reality Simulation for Autonomous Vehicles in Taiwan and Thailand (NSTDA+NARLabs+DSS+EECi)

#### Drive in Virtual Environment



#### **Research** testbed





#### Local traffic scenarios













#### **Computer Simulation**



#### Laboratory Tests



#### **CAV** Proving Ground





14

and 1

### Physical / Digital Infrastructure at EECi – On-going Projects



## Autonomous Driving Technology – NSTDA Vision



### Jartuwat Rajruangrabin, PhD

jartuwat.raj@nstda.or.th

Thank you for your kind attention...