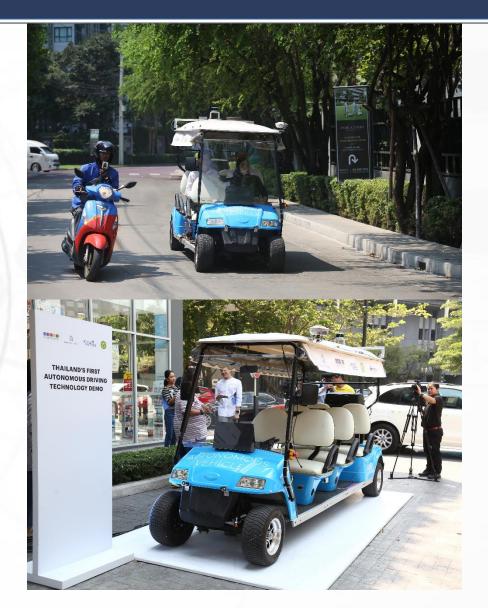

## Autonomous Driving Technology – Sansiri T77 Sandbox

Autonomous Golf Cart Field Test at T77 (Sansiri Gated Community)