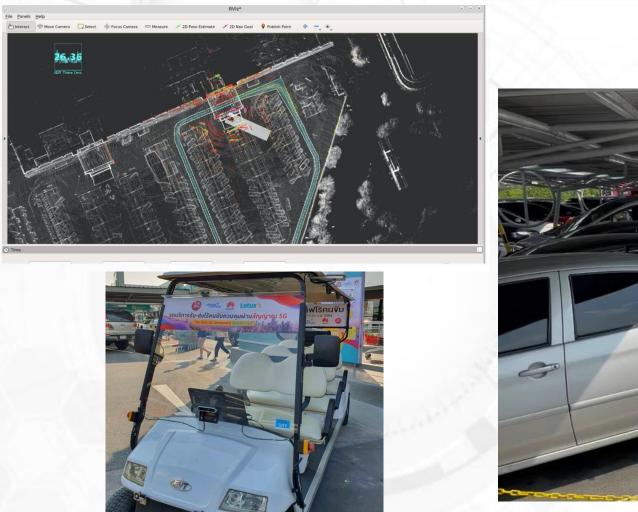

### Autonomous Golf Cart Testing – Lotus's Parking Lot

Autonomous Golf Cart Field Test at Lotus Shopping Center

10