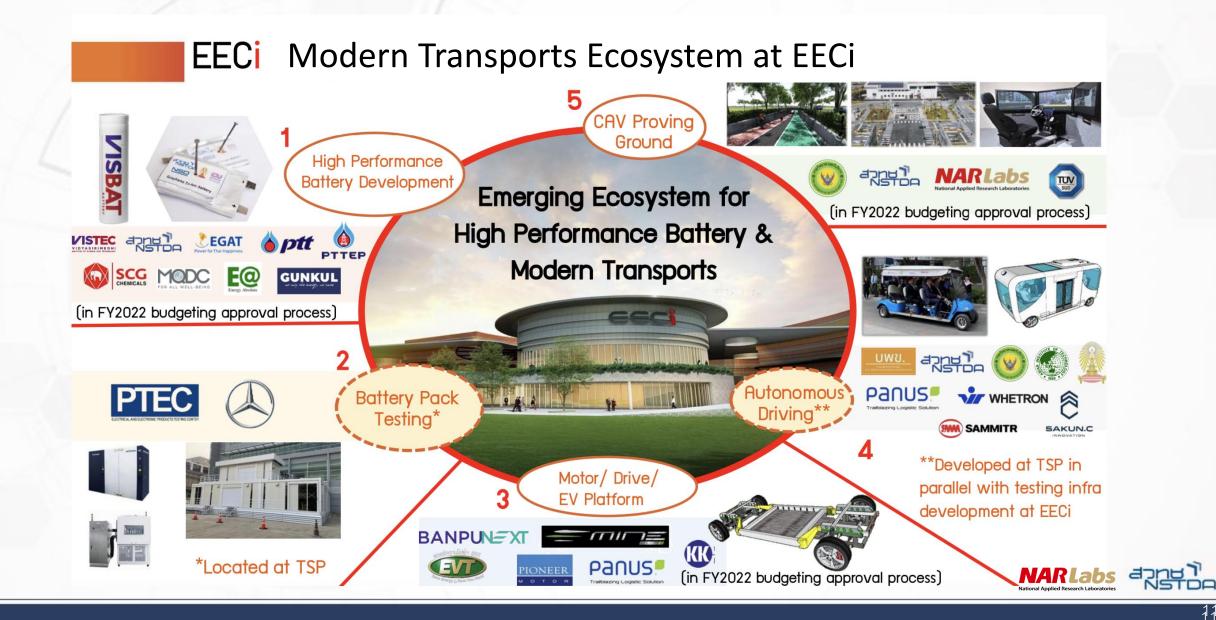

Technology-based Localization



## Self-driving Feeder

Phase#1 Feasibility study of autonomous vehicle technology employed in closed areas

August 2019 – June 2020



and

### Future Modern Transport Activity – Autonomous Feeder Project

Phase#2 (March 2021 – December 2022)



### Autonomous Driving Technology – Sansiri T77 Sandbox



Golfcart AV Prototype – System Architecture





## Autonomous Driving Technology – Sansiri T77 Sandbox



Autonomous Golf Cart Field Test at T77 (Sansiri Gated Community)



### Autonomous Golf Cart – Field Test



Autonomous Golf Cart Field Test at Thailand Science Park (NSTDA Headquarter)



### Autonomous Golf Cart Testing – Lotus's Parking Lot





Autonomous Golf Cart Field Test at Lotus Shopping Center



10

### EECi – Modern Transports Ecosystem



11

### Living Lab at EECi – Autonomous Vehicle Testing



 Yellow Line; From Community Zone to PTT Intelligent Operating Center

- Distance **5 km** (One-way)
- 13 Bus Stops



### Living Lab at EECi – Supported Infrastructures

#### **Command Center: Monitoring and Supervising the AV operations**





## Digital Infrastructure at EECi – Virtual reality simulation (initiative)

Project: The Cooperation of Virtual Reality Simulation for Autonomous Vehicles in Taiwan and Thailand (NSTDA+NARLabs+DSS+EECi)

#### Drive in Virtual Environment



#### **Research** testbed





#### Local traffic scenarios













#### **Computer Simulation**



#### Laboratory Tests



#### **CAV** Proving Ground





14

and 1

### Physical / Digital Infrastructure at EECi – On-going Projects



## Auton