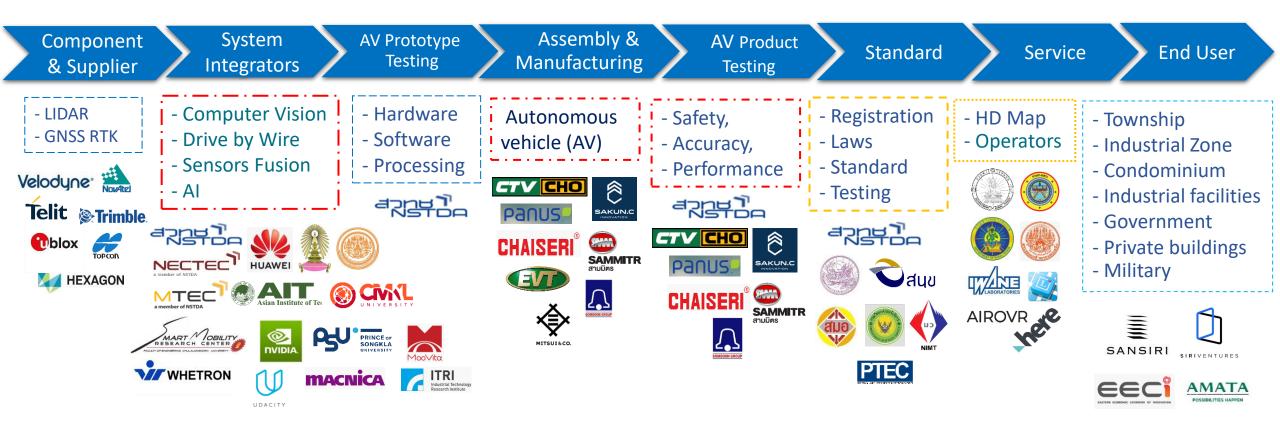

# สำนักงานพัฒนาวิทยาศาสตร์และเทคโนโลยีแห่งชาติ National Science and Technology Development Agency

Localization of Autonomous Vehicle Technology in Thailand



### Jartuwat Rajruangrabin, PhD

jartuwat.raj@nstda.or.th





## **VALUE CHAIN : Autonomous Vehicle (AV)**



### Technology-based Localization



## Self-driving Feeder

Phase#1 Feasibility study of autonomous vehicle technology employed in closed areas

August 2019 – June 2020



and

### Future Modern Transport Activity – Autonomous Feeder Project

Phase#2 (March 2021 – December 2022)



### Autonomous Driving Technology – Sansiri T77 Sandbox



Golfcart AV Prototype – System Architecture





## Autonomous Driving Technology – Sansiri T77 Sandbox



Autonomous Golf Cart Field Test at T77 (Sansiri Gated Community)



### Autonomous Golf Cart – Field Test



Autonomous Golf Cart Field Test at Thailand Science Park (NSTDA Headquarter)



### Autonomous Golf Cart Testing – Lotus's Parking Lot





Autonomous Golf Cart Field Test at Lotus Shopping Center



10

### EECi – Modern Transports Ecosys