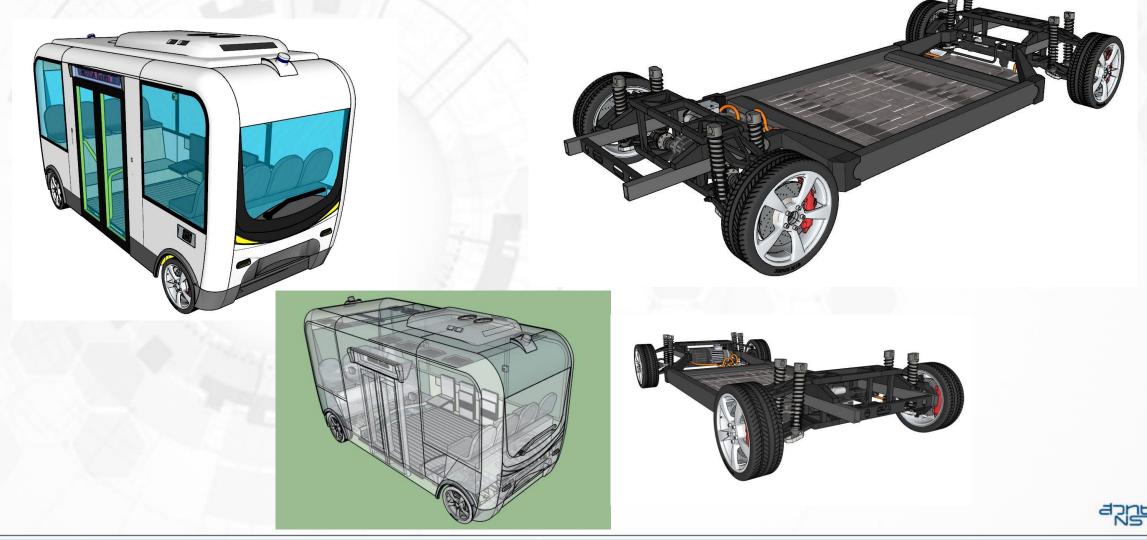

### Autonomous Driving Technology – Sansiri T77 Sandbox

Golfcart AV Prototype – System Architecture