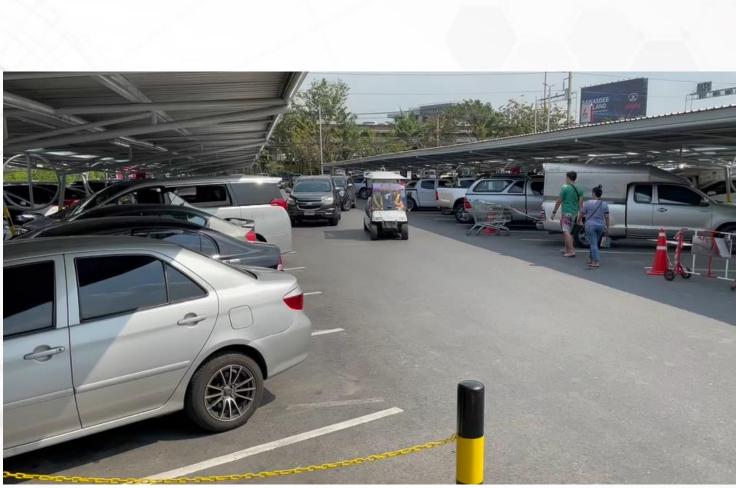

### Autonomous Golf Cart Testing – Lotus's Parking Lot

Autonomous Golf Cart Field Test at Lotus Shopping Center

10