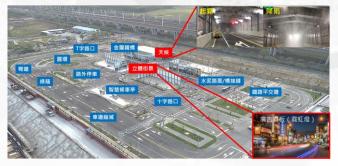

## Digital Infrastructure at EECi – Virtual reality simulation (initiative)

Project: The Cooperation of Virtual Reality Simulation for Autonomous Vehicles in Taiwan and Thailand (NSTDA+NARLabs+DSS+EECi)