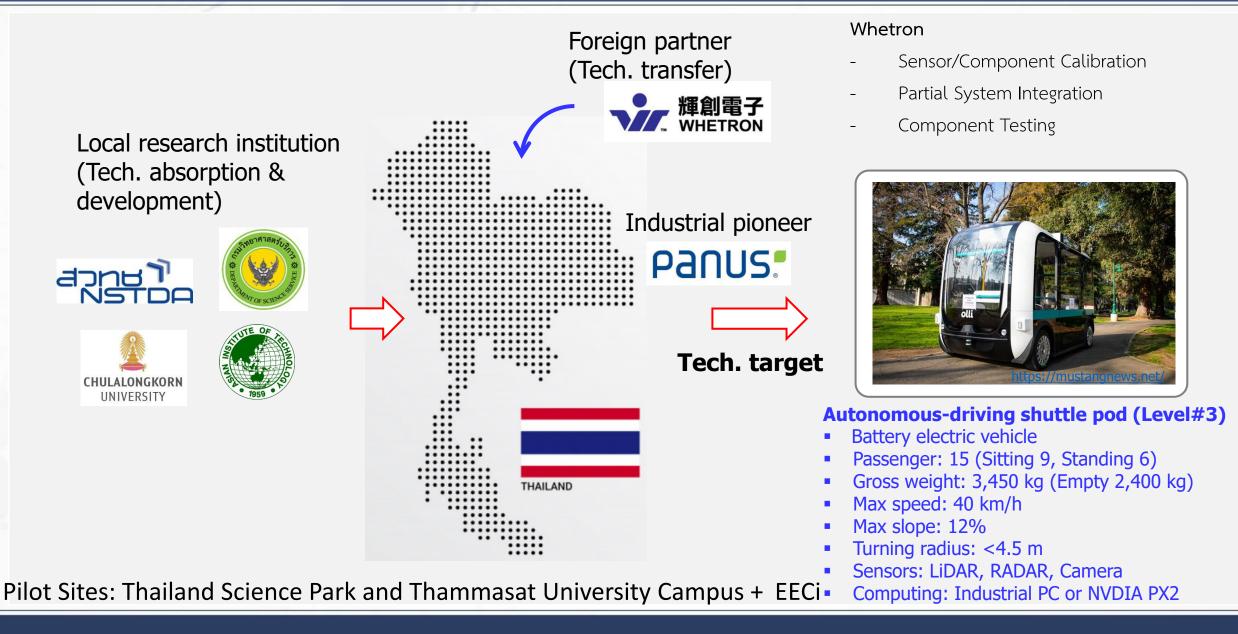

# สำนักงานพัฒนาวิทยาศาสตร์และเทคโนโลยีแห่งชาติ National Science and Technology Development Agency

Localization of Autonomous Vehicle Technology in Thailand



### Jartuwat Rajruangrabin, PhD

jartuwat.raj@nstda.or.th





## **VALUE CHAIN : Autonomous Vehicle (AV)**



### Technology-based Localization



## Self-driving Feeder

Phase#1 Feasibility study of autonomous vehicle technology employed in closed areas

August 2019 – June 2020



and

### Future Modern Transport Activity – Autonomous Feeder Project

Phase#2 (March 2021 – December 2022)



### Autonomous Driving Technology – Sansiri T77 Sandbox



Golfcart AV Prototype – System Architecture





## Autonomous Driving Technology – Sansiri T77 Sandbox



Autonomous Golf Cart Field Test at T77 (Sansiri Gated Community)



### Autonomous Golf Cart – Field Test



Autonomous Golf Cart Field Test at Thailand Science Park (NSTDA Headquarter)



### Autonomous Golf Cart Testing – Lotus's Parking Lot





Autonomous Golf Cart Field Test at Lotus Shopping Center



10

### EECi – Modern Transports Ecosystem



11

### Living Lab at EECi – A