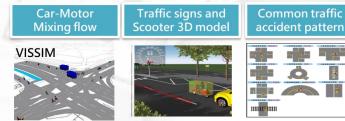

## Digital Infrastructure at EECi – Virtual reality simulation (initiative)

Project: The Cooperation of Virtual Reality Simulation for Autonomous Vehicles in Taiwan and Thailand (NSTDA+NARLabs+DSS+EECi)