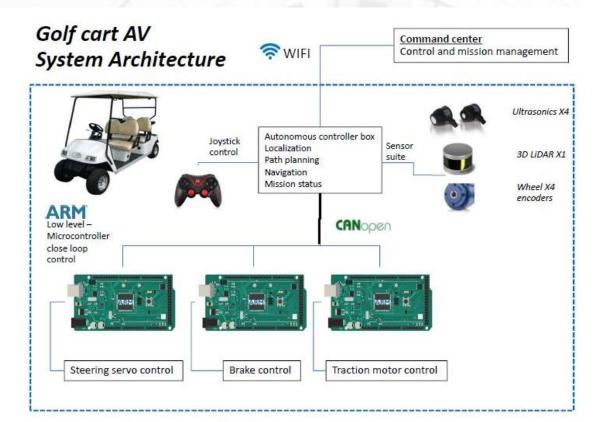

### Autonomous Driving Technology – Sansiri T77 Sandbox

Golfcart AV Prototype – System Architecture