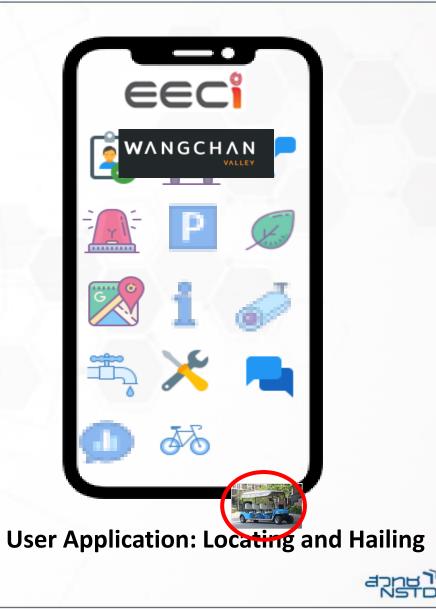

### Living Lab at EECi – Autonomous Vehicle Testing

 Yellow Line; From Community Zone to PTT Intelligent Operating Center

- Distance **5 km** (One-way)
- 13 Bus Stops

### Living Lab at EECi – Supported Infrastructures