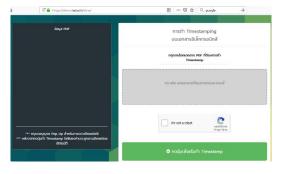

#### Web Validation

**Digital Signature** ETDA / PDFSigningAndTimestamp

Code I Issues 2 Pull requests 0 Projects 0
Simple example project for PDF signing and timstamping
Manage topics

₽ 1 branch

9 commits