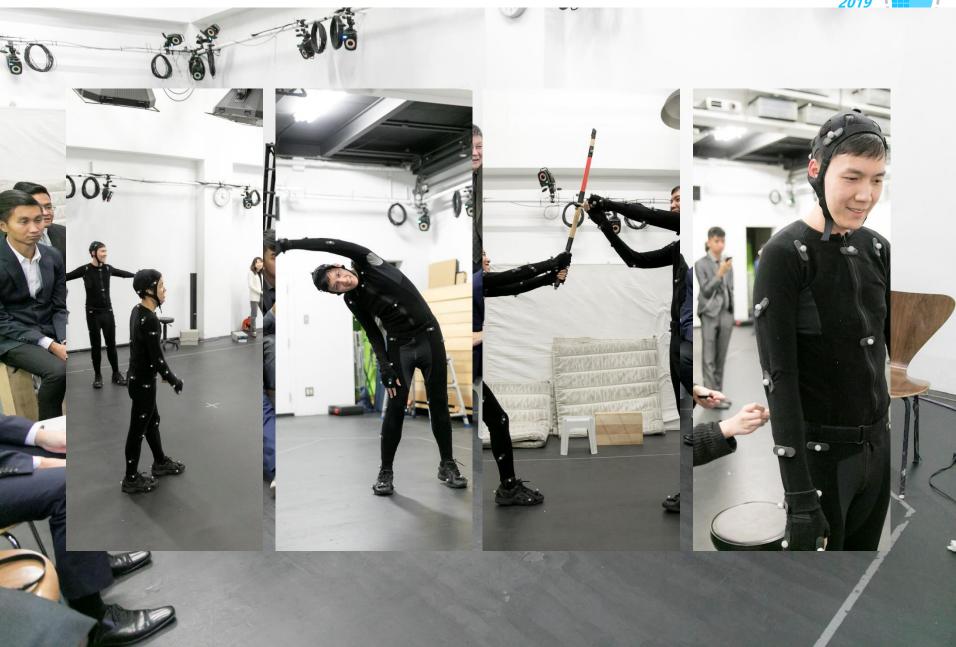

### **Technology**

- Laser motion sensor
- Machine Learning
- Al Consulting platform