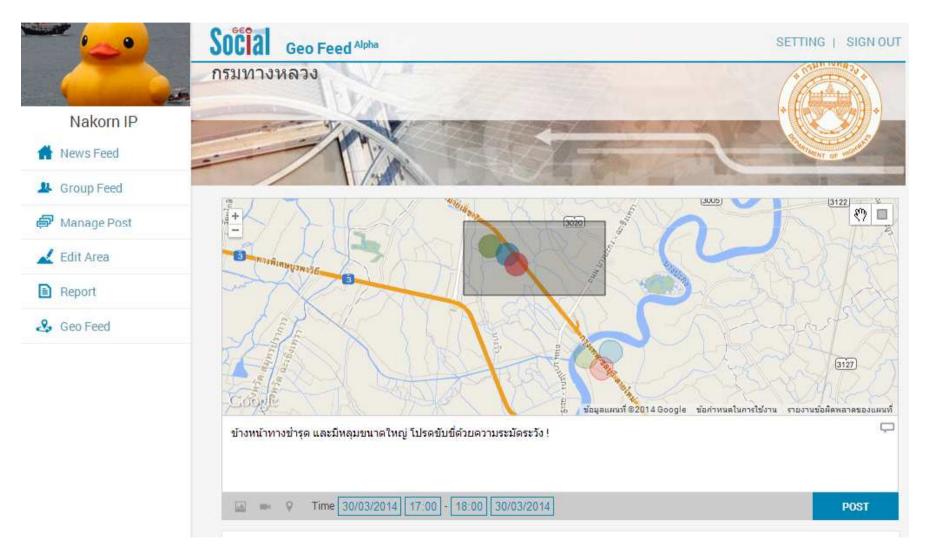

# **GEO-feed for road safety**

**Nakorn Indra-Payoong** 

CityXense, Burapha University

nakorn.ii@gmail.com



#### **Outline**

- Road safety
- Geofeed and radio wakeup
- 。 **GINSocial**
- Device-to-device



#### **Road accidents**



#### **GeoRSS** feed



## **Traffic rerouting**





# Map based community

## **Outsmarting traffic, together**



(Waze, 2014)

## V2X: the connected car



(Roger Corporation Blog, 2013)

6

CityXense

### **VMS**



## **Speed advisor**







## **Geofeed concept**

- User spatially notified
- Static / dynamic information
- GPS always off
- Radio wake up
- Text to speech



## Radio map

- Cell-ID / MNC / MCC / LAC
- Geo-processing for directions
- Vehicle speed / classifi



(OpenCellID, 2014)

#### **Geofeed architecture**



#### **GINSocial**



CityXense

#### **Device to device communication**

#### Wi-Fi Direct Discovery

- Two step asynchronous message based discovery
  - WFD Device exchanges device discovery request response messages followed by service discovery with every WFD in range



#### LTE Direct Discovery

- Devices broadcast their services at physical layer using 128 bits
- Devices wakeup periodically synchronously to discover all devices within range



## **Connection in proximity** Bob @ StarBucks on Joe: Looking for new Extinct 4th Ave Abe's Books: Book Signing in the next HOUR! Warriors game Sushi Palace-Today's Specials I have tickets to sell for today's game Seller: 4:00 pm game seat 45B

(Qualcomm research, 2012) CityXense

## **Thank You**