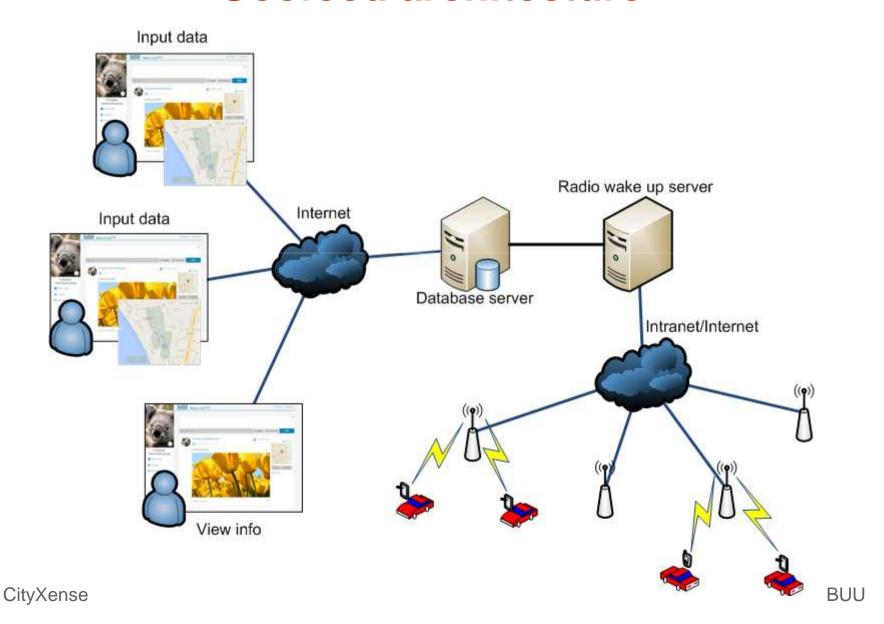

# **GEO-feed for road safety**

**Nakorn Indra-Payoong** 

CityXense, Burapha University

nakorn.ii@gmail.com



#### **Outline**

- Road safety
- Geofeed and radio wakeup
- 。 **GINSocial**
- Device-to-device



#### **Road accidents**



#### **GeoRSS** feed



## **Traffic rerouting**





# Map based community

## **Outsmarting traffic, together**



(Waze, 2014)

## V2X: the connected car



(Roger Corporation Blog, 2013)

6

CityXense

### **VMS**



## **Speed advisor**







## **Geofeed concept**

- User spatially notified
- Static / dynamic information
- GPS always off
- Radio wake up
- Text to speech



## Radio map

- Cell-ID / MNC / MCC / LAC
- Geo-processing for directions
- Vehicle speed / classifi



(OpenCellID, 2014)

#### **Geofeed architecture**



#### **GINSocial**



CityXense

#### **Device to device communication**

#### Wi-Fi Direct Discovery

- Two step asynchronous message based discovery
  - WFD Device exchanges device discovery request response messages followed by service discovery with every WFD in range



#### LTE Direct Discovery

- Devices broadcast their services at physical layer using 128 bits
- Devices wakeup periodically synchronously to discover all devices within range



## **Connection in proximity** Bob @ StarBucks on Joe: Looking for new Extinct 4th Ave Abe's Books: Book Signing in the next HOUR! Warriors game Sushi Palace-Today's Specials I have tickets to sell for today's game Seller: 4:00 pm game seat 45B

(Qualcomm research, 2012) CityXense

## **Thank You**