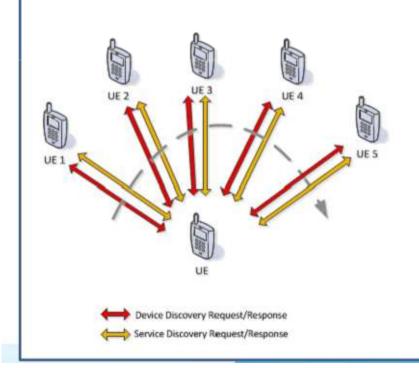

#### Wi-Fi Direct Discovery

- Two step asynchronous message based discovery
  - WFD Device exchanges device discovery request response messages followed by service discovery with every WFD in range