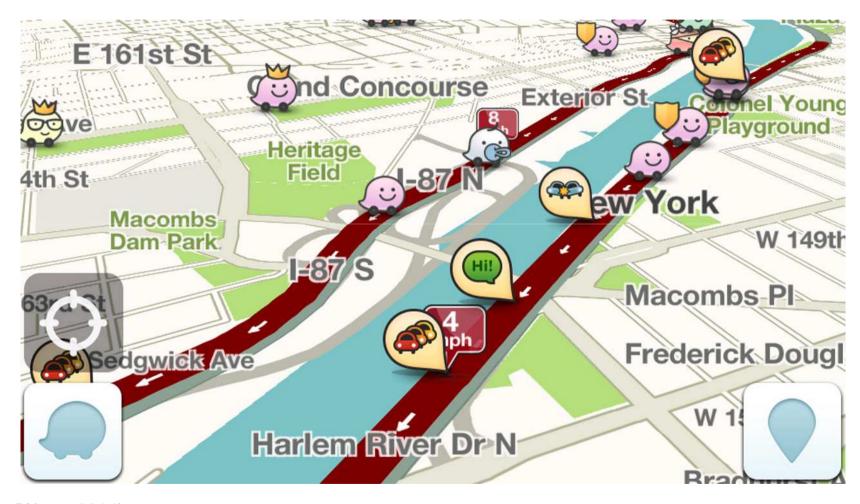

# **GEO-feed for road safety**

**Nakorn Indra-Payoong** 

CityXense, Burapha University

nakorn.ii@gmail.com



#### **Outline**

- Road safety
- Geofeed and radio wakeup
- 。 **GINSocial**
- Device-to-device



#### **Road accidents**



#### **GeoRSS** feed



## **Traffic rerouting**





# Map based community

## **Outsmarting traffic, together**



(Waze, 2014)

## V2X: the connected car



(Roger Corporation Blog, 2013)

6

CityXense

### **VMS**



## **Speed advisor**







## **Geofeed concept**

- User spatially notified
- Static / dynamic information
- GPS always off
- Radio wake up
- Text to speech



## Radio map

- Cell-ID / MNC / MCC / LAC
- Geo-processing for directions
- Vehicle speed / classifi



(OpenCellID, 2014)

#### **Geofeed architecture**



#### **GINSocial**



CityXense

#### **Device to device communication**

#### Wi-Fi Direct Discovery

- Two step asynchronous message based discovery
  - WFD Device exchanges device discovery request response messages followed by service discovery with every WFD in range



#### LTE Direct Discovery

- Devices broadcast their services at physical layer using 128 bits
- De