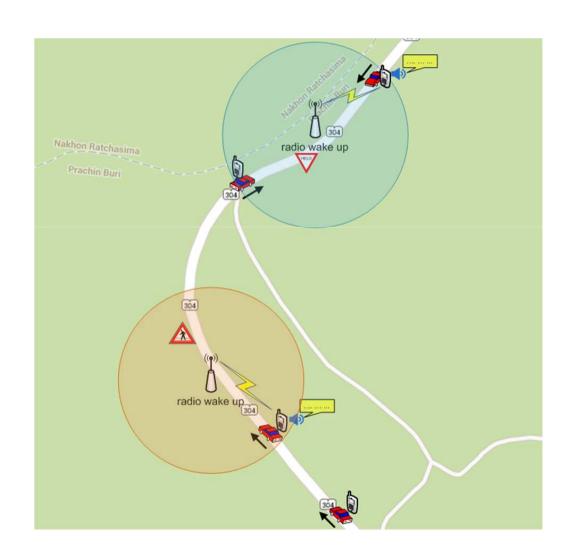

## **Geofeed concept**

- User spatially notified
- Static / dynamic information
- GPS always off
- Radio wake up
- Text to speech

## Radio map

- Cell-ID / MNC / MCC / LAC
- Geo-processing for directions
- Vehicle speed / classifi

(OpenCellID, 2014)