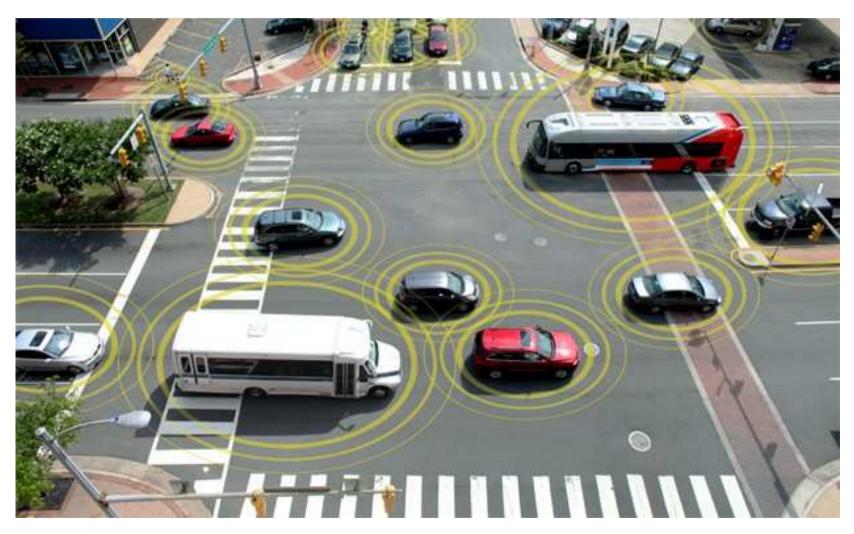

# **GEO-feed for road safety**

**Nakorn Indra-Payoong** 

CityXense, Burapha University

nakorn.ii@gmail.com



#### **Outline**

- Road safety
- Geofeed and radio wakeup
- 。 **GINSocial**
- Device-to-device



#### **Road accidents**



#### **GeoRSS** feed



## **Traffic rerouting**





# Map based community

## **Outsmarting traffic, together**



(Waze, 2014)

## V2X: the connected car



(Roger Corporation Blog, 2013)

6

CityXense

### **VMS**



## **Speed advisor**







## **Geofeed concept**

- User spatially notified
- Static / dynamic information
- GPS always off
- Radio wake up
- Text to speech



## Radio map

- Cell-ID / MNC / MCC / LAC
- Geo-processing for directions
- Vehicle speed / classifi



(OpenCellID, 2014)

#### **Geofeed architecture**



#### **GINSocial**



CityXense

#### **Device to device communication**

#### Wi-Fi Direct Discovery

- Two step asynchronous message based discovery
  - WFD Device exchanges device discovery request response messages followed by service discovery with every WFD in range



#### LTE Direct Discovery

- Devices broadcast their services at physical layer using 128 bits
- Devices wakeup periodically synchronously to