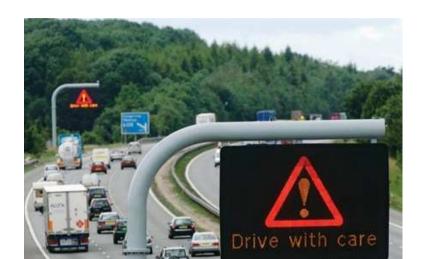

# **GEO-feed for road safety**

**Nakorn Indra-Payoong** 

CityXense, Burapha University

nakorn.ii@gmail.com



#### **Outline**

- Road safety
- Geofeed and radio wakeup
- 。 **GINSocial**
- Device-to-device



#### **Road accidents**



#### **GeoRSS** feed



## **Traffic rerouting**





# Map based community

## **Outsmarting traffic, together**



(Waze, 2014)

## V2X: the connected car



(Roger Corporation Blog, 2013)

6

CityXense

### **VMS**



## **Speed advisor**







## **Geofeed concept**

- User spatially notified
- Static / dynamic information
- GPS always off
- Radio wake up
- Text to speech



## Radio map

- Cell-ID / MNC / MCC / LAC
- Geo-processing for directions
- Vehicle speed / classifi



(OpenCellID, 2014)

#### **Geofeed architecture**



#### **GINSocial**



CityXense

#### **Device to device communication**

#### Wi-Fi Direct Discovery

- Two step asynchronous message based discovery
  - WFD Device exchanges device discovery request response messages followed by service discovery with every WFD in range



#### LTE Direct Discovery

- Devices broadcast their services at physical layer using 128 bits
- Devices wakeup periodically synchronously to discover all devices within range



## **Connection in proxi