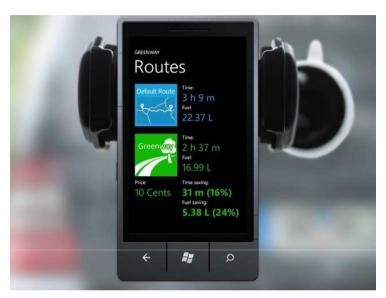

# **GEO-feed for road safety**

**Nakorn Indra-Payoong** 

CityXense, Burapha University

nakorn.ii@gmail.com



#### **Outline**

- Road safety
- Geofeed and radio wakeup
- 。 **GINSocial**
- Device-to-device



#### **Road accidents**



#### **GeoRSS** feed



## **Traffic rerouting**





# Map based community

## **Outsmarting traffic, together**



(Waze, 2014)

## V2X: the connected car



(Roger Corporation Blog, 2013)

6

CityXense

### **VMS**



## **Speed advisor**







## **Geofeed concept**

- User spatially notified
- Static / dynamic information
- GPS always off
- Radio wake up
- Text to speech



## Radio map

- Cell-ID / MNC / MCC / LAC
- Geo-processing for directions
- Vehicle speed / classifi



(OpenCellID, 2014)

#### **Geofeed architecture**



#### **GINSocial**



CityXense

#### **Device to device communication**

#### Wi-Fi Direct Discovery

- Two step asynchronous message based discovery
  - WFD Device exchanges device discovery request response messages followed by service discovery with every WFD in range



#### LTE Direct Discovery

- Devic