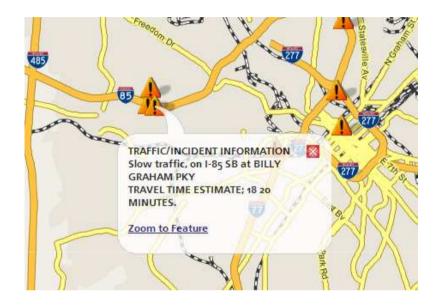

# **GEO-feed for road safety**

**Nakorn Indra-Payoong** 

CityXense, Burapha University

nakorn.ii@gmail.com



#### **Outline**

- Road safety
- Geofeed and radio wakeup
- 。 **GINSocial**
- Device-to-device



#### **Road accidents**



#### **GeoRSS** feed



## **Traffic rerouting**





# Map based community

## **Outsmarting traffic, together**



(Waze, 2014)

## V2X: the connected car



(Roger Corporation Blog, 2013)

6

CityXense

### **VMS**



## **Speed advisor**







## **Geofeed concept**

- User spatially notified
- Static / dynamic information
- GPS always off
- Radio wake up
- Text to speech



## Radio map

- Cell-ID / MNC / MCC / LAC
- Geo-processing for directions
- Vehicle speed / classifi



(OpenCellID, 2014)

#### **Geofeed architecture**



#### **GINSocial**



CityXense

#### **Device to device communication**

#### Wi-Fi Direct Discovery

- Two step asynchronous message based discovery
  - WFD Device exchanges device discovery request response messages followed by service discovery with every WFD in range



#### L