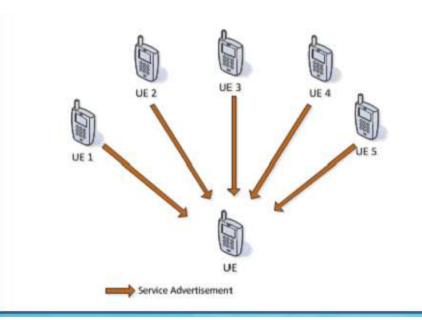

#### LTE Direct Discovery

- Devices broadcast their services at physical layer using 128 bits
- Devices wakeup periodically synchronously to discover all devices within range