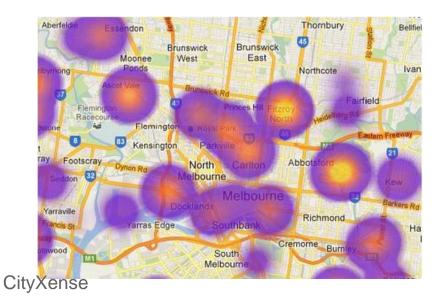

# **GEO-feed for road safety**

**Nakorn Indra-Payoong** 

CityXense, Burapha University

nakorn.ii@gmail.com



#### **Outline**

- Road safety
- Geofeed and radio wakeup
- 。 **GINSocial**
- Device-to-device



#### **Road accidents**



#### **GeoRSS** feed



## **Traffic rerouting**





# Map based community

## **Outsmarting traffic, together**



(Waze, 2014)

## V2X: the connected car



(Roger Corporation Blog, 2013)

6

CityXense

### **VMS**



## **Speed advisor**







## **Geofeed concept**

- User spatially notified
- Static / dynamic information
- GPS always off
- Radio wake up
- Text to speech



## Radio map

- Cell-ID / MNC / MCC / LAC
- Geo-processing for directions
- Vehicle speed / classifi



(OpenCellID, 2014)

#### **Geofeed architecture**



#### **GINSocial**



CityXense

#### **Device to device communication**

#### Wi-Fi Direct Discovery

- Two step asynchronous message based discovery
  - WFD Device exchanges device discovery request response messages followed by service discovery with every WFD in range



#### LTE Direct Discovery

- Devices