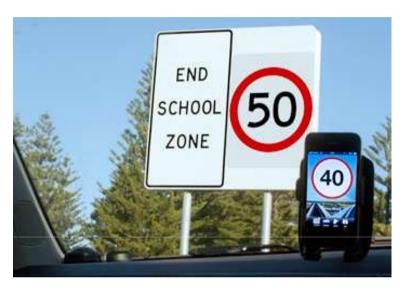

# **GEO-feed for road safety**

**Nakorn Indra-Payoong** 

CityXense, Burapha University

nakorn.ii@gmail.com



#### **Outline**

- Road safety
- Geofeed and radio wakeup
- 。 **GINSocial**
- Device-to-device



#### **Road accidents**



#### **GeoRSS** feed



## **Traffic rerouting**





# Map based community

## **Outsmarting traffic, together**



(Waze, 2014)

## V2X: the connected car



(Roger Corporation Blog, 2013)

6

CityXense

### **VMS**



## **Speed advisor**







## **Geofeed concept**

- User spatially notified
- Static / dynamic information
- GPS always off
- Radio wake up
- Text to speech



## Radio map

- Cell-ID / MNC / MCC / LAC
- Geo-processing for directions
- Vehicle speed / classifi



(OpenCellID, 2014)

#### **Geofeed architecture**



#### **GINSocial**



CityXense

#### **Device to device communication**

#### Wi-Fi Direct Discovery

- Two step asynchronous message based discovery
  - WFD Device exchanges device discovery request response messages followed by service discovery with every WFD in range



#### LTE Direct Discovery

- Devices broadcast their services at physical layer using 128 bits
- Devices wakeup periodically synchronously to discover all devices within range



## **Connection in proximity** Bob @ StarBucks o